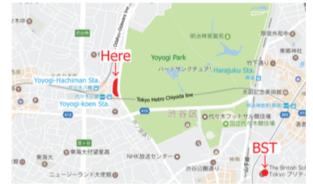

## For : Nursery - Reception

Training Time & Venue : 15:30 - 16:15 @ Yoyogi Fukamachi minipark

1-54-1 Tomigaya, Shibuya-ku, Tokyo 151-0063

Capacity : 10 Kids

Fee : 2,500 JPY/session (27,500 JPY - 11 sessions)

Admission Fee : 15,000 JPY (if you are not a member)

Payment : Pay in cash or transfer into bank account

Meeting Point : BST courtyard (we will pick up Nursery kids from classrooms)

Need to bring : Original uniform (Green / White / Green) & Drink bottle