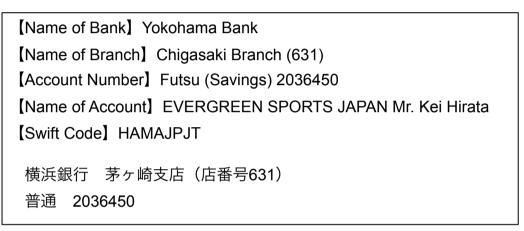

Admission Fee : 15,000 JPY (if you are not a member)

Payment : Pay in cash or transfer into bank account

Meeting Point : BST courtyard (we will pick up Nursery kids from classrooms)

Need to bring : Original uniform (Green / White / Green) & Drink bottle